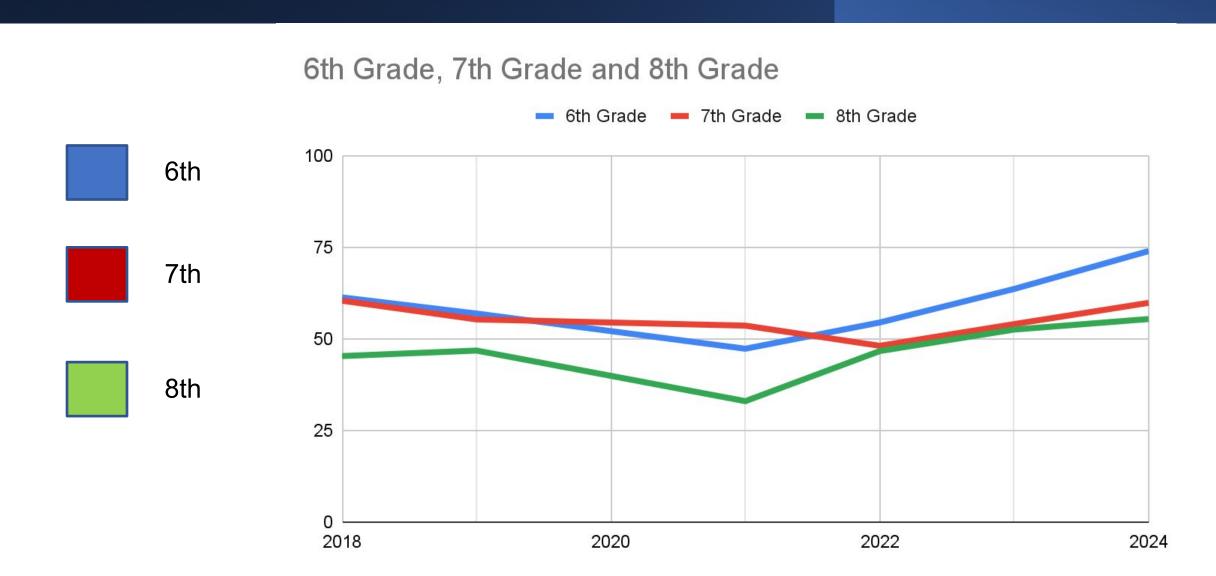

### Middle School Math PSSA Summary

#### Grade 6 Math PSSA

#### Grade 7 Math PSSA

#### Grade 8 Math PSSA

### **Math Summary**

2022 -2024 Grades 3, 5, 7, & 8 reveal consistent levels of students earning advanced-with grades 4 & 6 showing a significant increase.

2024 proficiency rates on Math PSSAs in grade 3 remain consistent and grades 4-8 show continued growth.