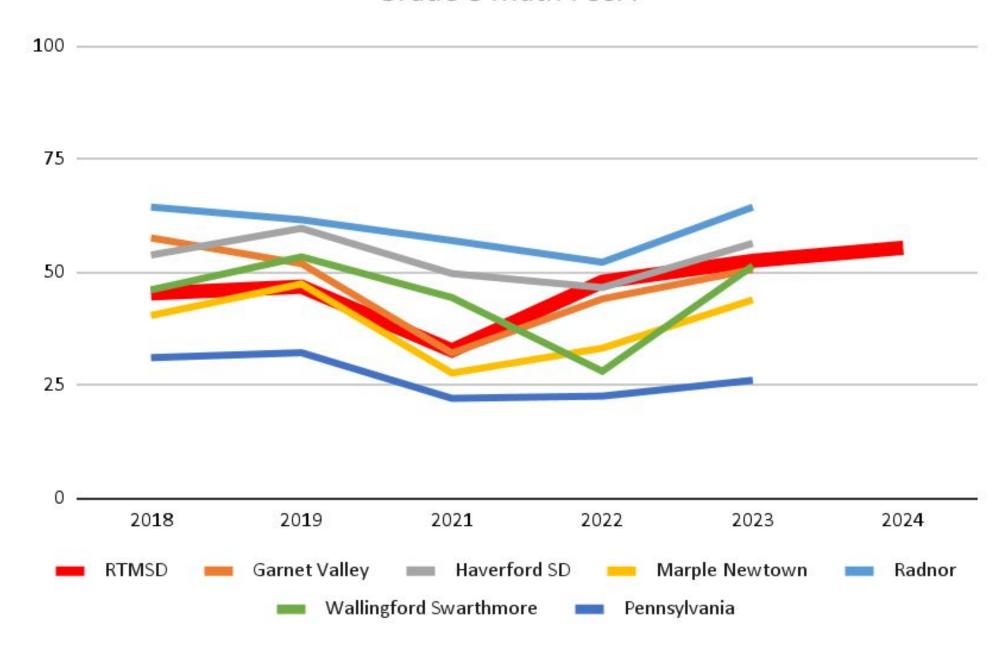

#### Grade 3 Math PSSA

### Math PSSA 2018-2024 Comparison

Math PSSA results of Rose Tree Media as compared to 5 neighboring school districts as well as the state

Math PSSA proficiency trends from 2018 to 2024

2024 results for Rose Tree Media included