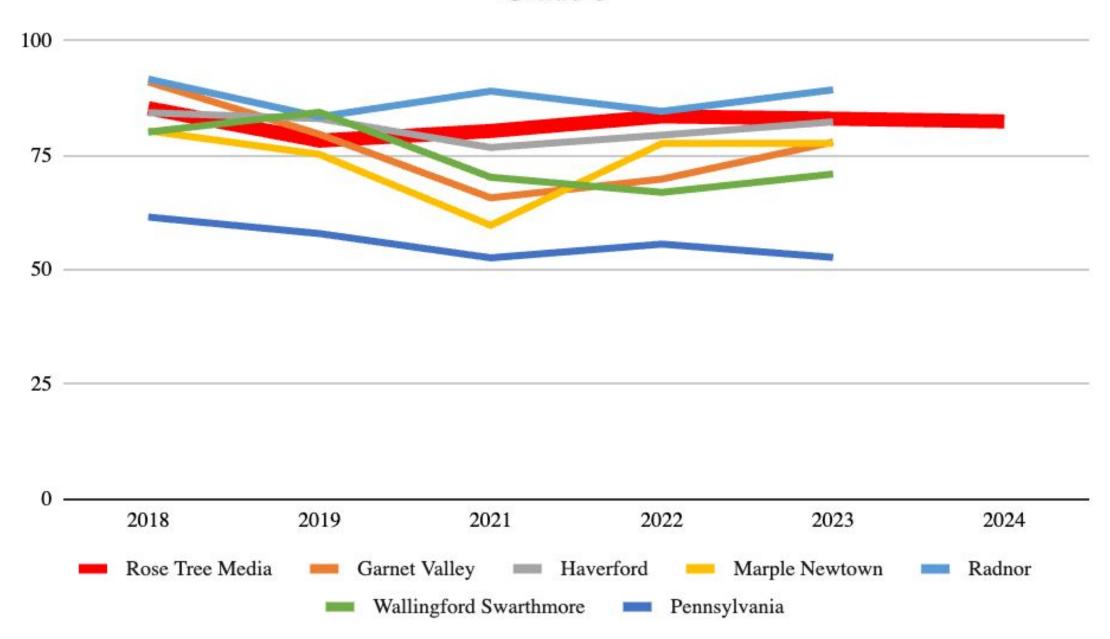

#### Grade 8 Math PSSA

### ELA PSSA 2018-2024 Comparison

ELA PSSA results of Rose Tree Media as compared to 5 neighboring school districts as well as the state.

ELA PSSA proficiency trends 2018-2024.

Added the 2024 results for Rose Tree Media, other districts' scores have not yet been released.