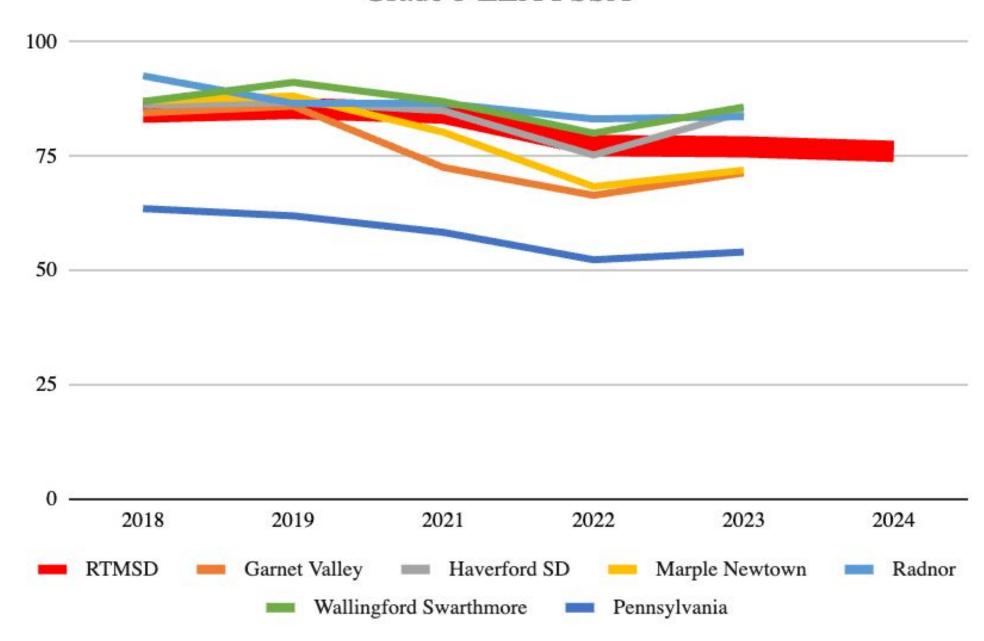

#### Grade 3 Math PSSA

### ELA PSSA 2018-2024 Comparison

ELA PSSA results of Rose Tree Media as compared to 5 neighboring school districts as well as the state.

ELA PSSA proficiency trends 2018-2024.

Added the 2024 results for Rose Tree Media, other districts' scores have not yet been released.