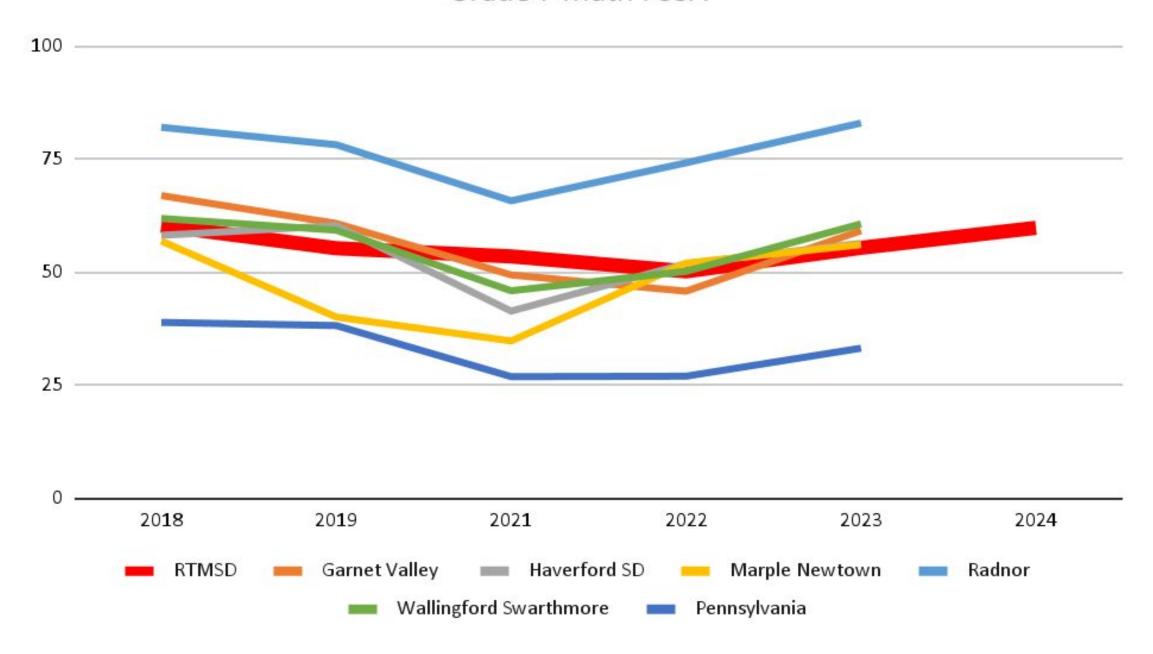

### Math PSSA 2018-2024 Comparison

Math PSSA results of Rose Tree Media as compared to 5 neighboring school districts as well as the state

Math PSSA proficiency trends from 2018 to 2024

2024 results for Rose Tree Media included

#### Grade 7 Math PSSA