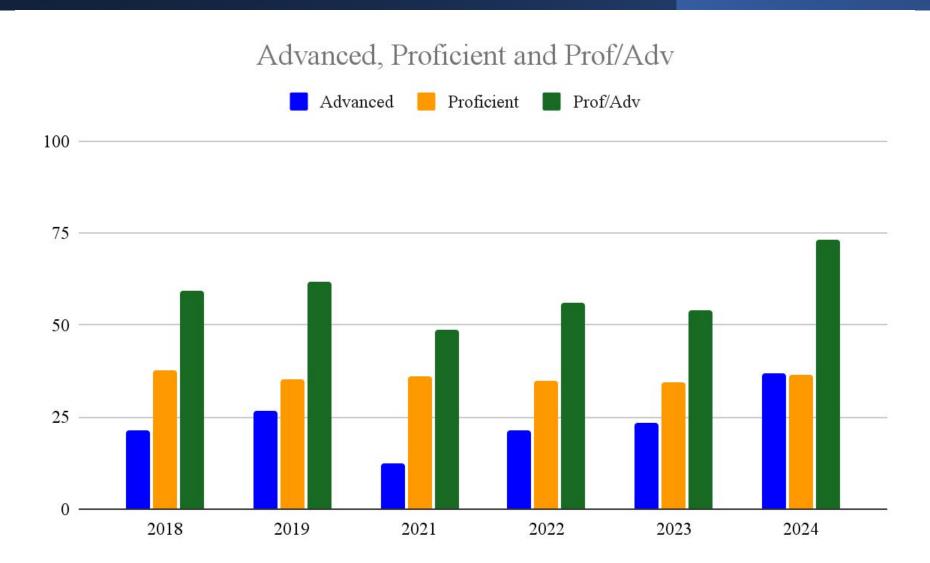

### **Math Summary**

2022 -2024 Grades 3, 5, 7, & 8 reveal consistent levels of students earning advanced-with grades 4 & 6 showing a significant increase.

2024 proficiency rates on Math PSSAs in grade 3 remain consistent and grades 4-8 show continued growth.

Algebra I proficiency rates improve particularly with number of students earning advanced.

RTMSD proficiency rates on Math PSSAs are similar to those of neighboring high-performing districts.

#### **Math Data**

Rates of students earning advanced in Algebra 1 increased in the 2024 administration.

Overall proficiency rates are increasing.

Rates of students overall earning advanced remains consistent.