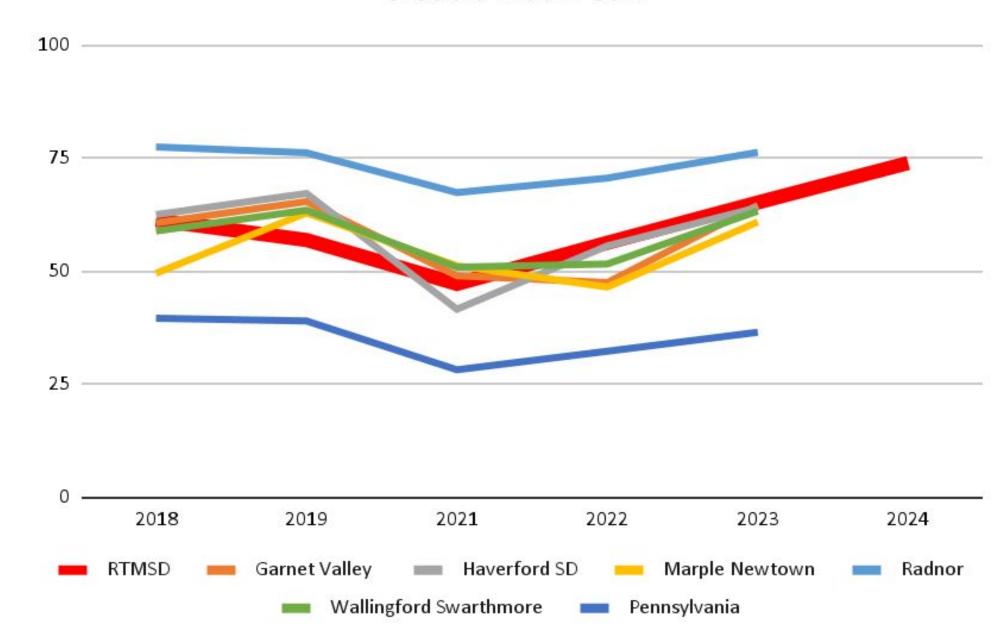

### Math PSSA 2018-2024 Comparison

Math PSSA results of Rose Tree Media as compared to 5 neighboring school districts as well as the state

Math PSSA proficiency trends from 2018 to 2024

2024 results for Rose Tree Media included

#### Grade 6 Math PSSA