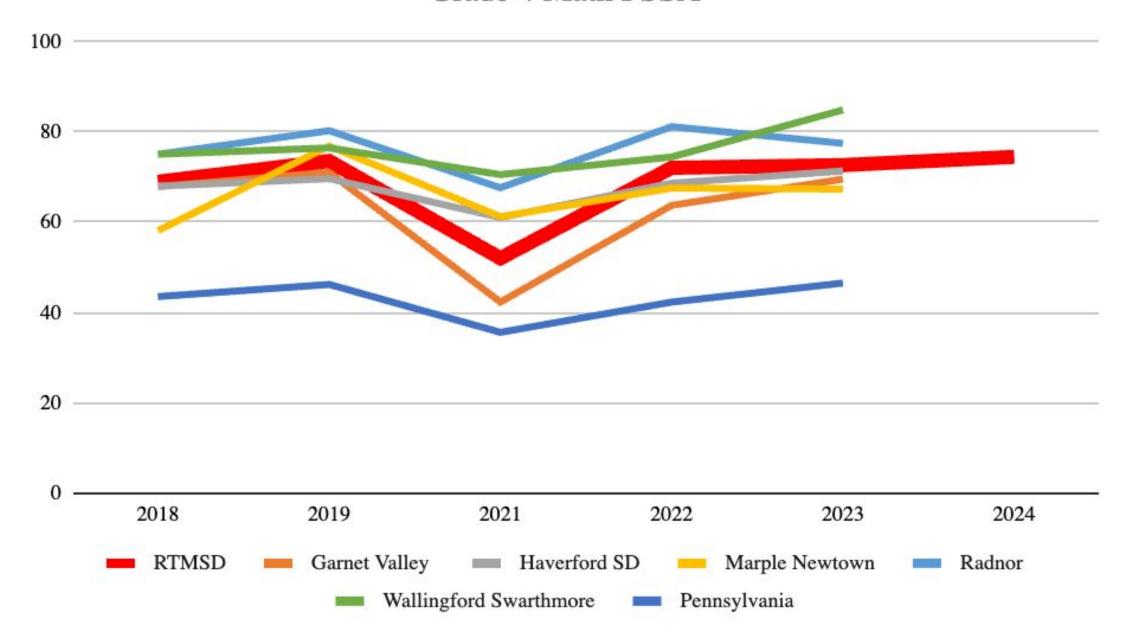

### Math PSSA 2018-2024 Comparison

Math PSSA results of Rose Tree Media as compared to 5 neighboring school districts as well as the state

Math PSSA proficiency trends from 2018 to 2024

2024 results for Rose Tree Media included

#### Grade 3 Math PSSA