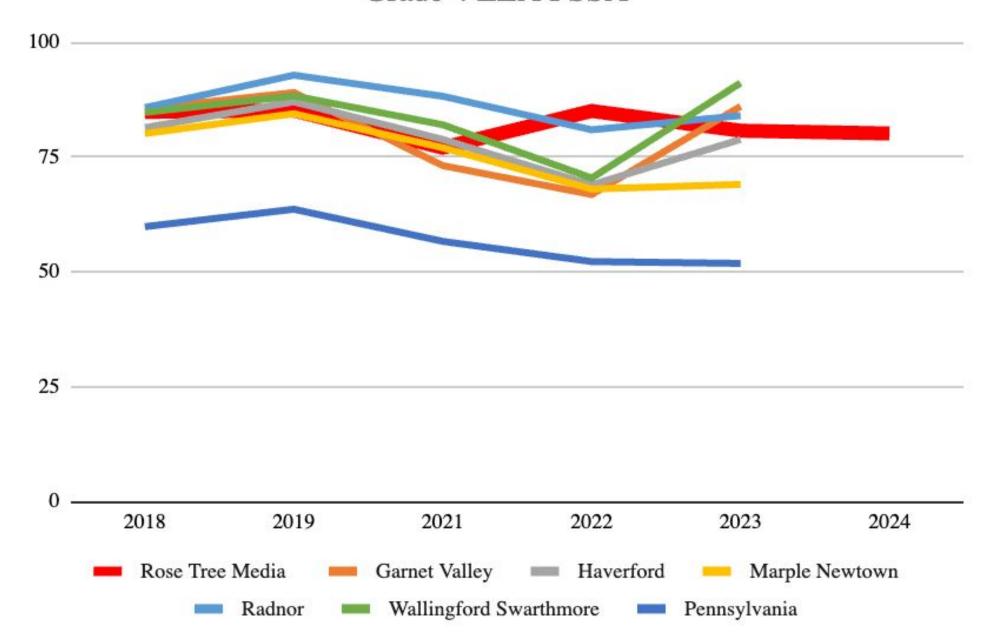

#### Grade 4 Math PSSA

### ELA PSSA 2018-2024 Comparison

ELA PSSA results of Rose Tree Media as compared to 5 neighboring school districts as well as the state.

ELA PSSA proficiency trends 2018-2024.

Added the 2024 results for Rose Tree Media, other districts' scores have not yet been released.