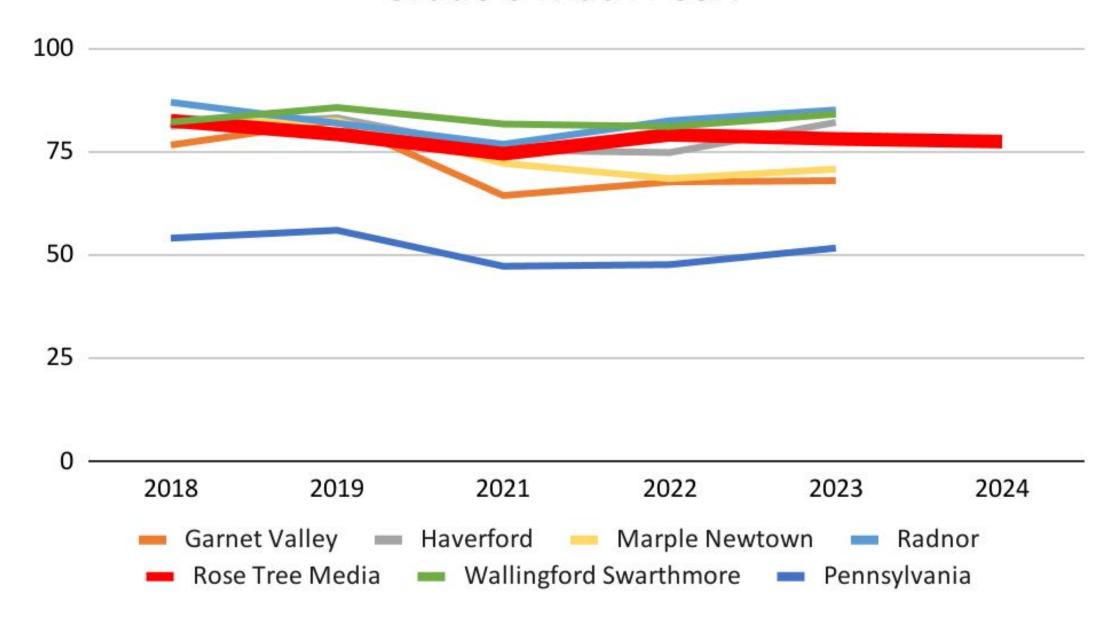

### Math PSSA 2018-2024 Comparison

Math PSSA results of Rose Tree Media as compared to 5 neighboring school districts as well as the state

Math PSSA proficiency trends from 2018 to 2024

2024 results for Rose Tree Media included

Algebra I proficiency rates improve particularly with number of students earning advanced.

RTMSD proficiency rates on Math PSSAs are similar to those of neighboring high-performing districts.