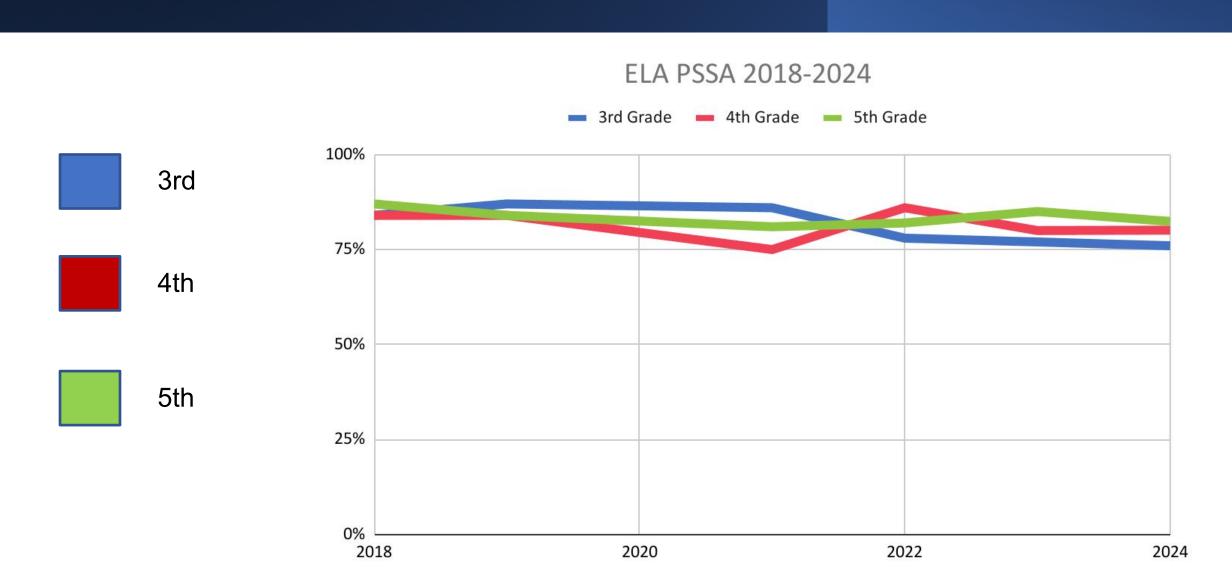

### ELA PSSA 2018-2024 Comparison

ELA PSSA results of Rose Tree Media as compared to 5 neighboring school districts as well as the state.

ELA PSSA proficiency trends 2018-2024.

Added the 2024 results for Rose Tree Media, other districts' scores have not yet been released.

#### Grade 3 ELA PSSA

#### Grade 4 ELA PSSA

#### Grade 5 ELA PSSA