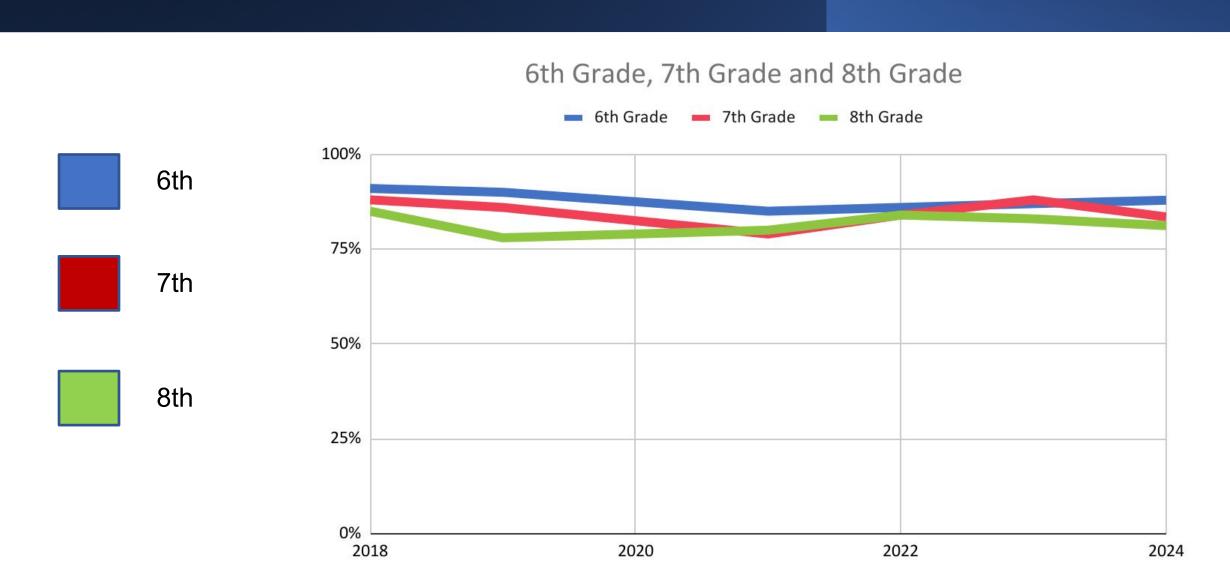

#### Grade 3 Math PSSA



#### Grade 4 Math PSSA



#### Grade 5 Math PSSA



#### Grade 6 Math PSSA



#### Grade 7 Math PSSA



#### Grade 8 Math PSSA



### Keystone Exams 2018-2024



### **Math Summary**



2022 -2024 Grades 3, 5, 7, & 8 reveal consistent levels of students earning advanced-with grades 4 & 6 showing a significant increase.



2024 proficiency rates on Math PSSAs in grade 3 remain consistent and grades 4-8 show continued growth.



Algebra I proficiency rates improve particularly with number of students earning advanced.



RTMSD proficiency rates on Math PSSAs are similar to those of neighboring high-performing districts.

### English Language Arts

#### **PSSAs**

Keystone

Trends & Next Steps

## **Elementary ELA PSSA Summary**



## Middle School ELA PSSA Summary



### ELA PSSA 2018-2024 Comparison



ELA PSSA results of Rose Tree Media as compared to 5 neighboring school districts as well as the state.



ELA PSSA proficiency trends 2018-2024.



Added the 2024 results for Rose Tree Media, other districts' scores have not yet been released.

#### Grade 3 ELA PSSA



#### Grade 4 ELA PSSA



#### Grade 5 ELA PSSA



#### Grade 6 ELA PSSA



Grade 7



Grade 8



### Keystone Exams 2018-2024



#### **Math Data**



Rates of students earning advanced in Algebra 1 increased in the 2024 administration.



Overall proficiency rates are increasing.



Rates of students overall earning advanced remains consistent.



Data trends indicate grade 3 holding steady and grades 4-8 showing improvement.

#### **ELA Data**



2024 proficiency rates on ELA PSSAs i