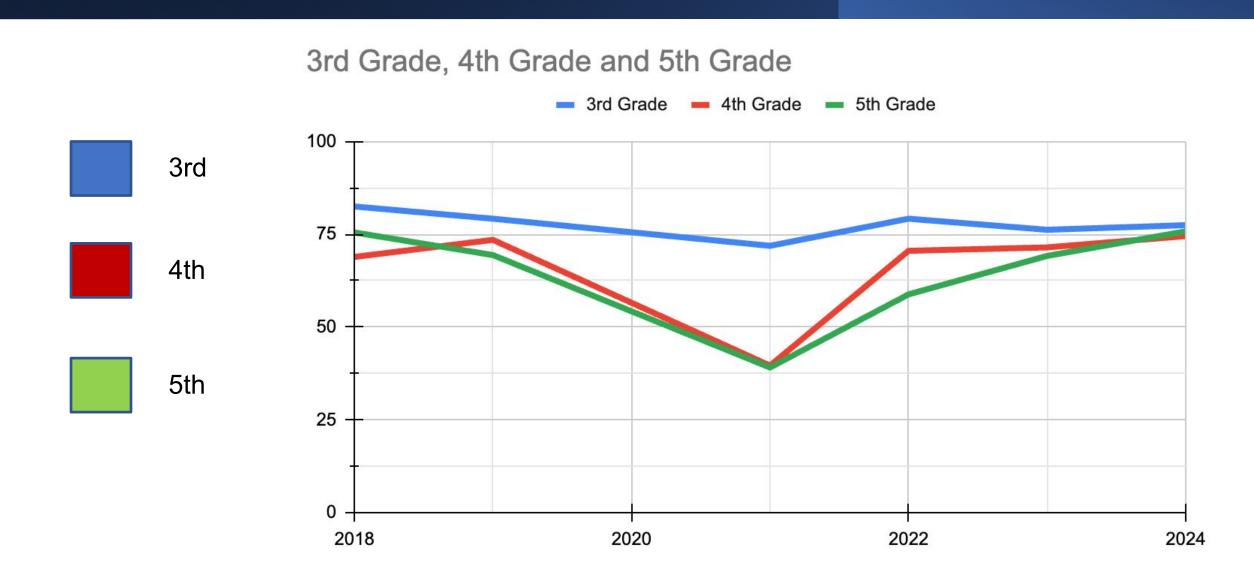

## **Elementary Math PSSA Summary**

#### Grade 3 Math PSSA

#### Grade 4 Math PSSA

#### Grade 5 Math PSSA

### **Math Summary**

2022 -2024 Grades 3, 5, 7, & 8 reveal consistent levels of students earning advanced-with grades 4 & 6 showing a significant increase.

2024 proficiency rates on Math PSSAs in grade 3 remain consistent and grades 4-8 show continued growth.