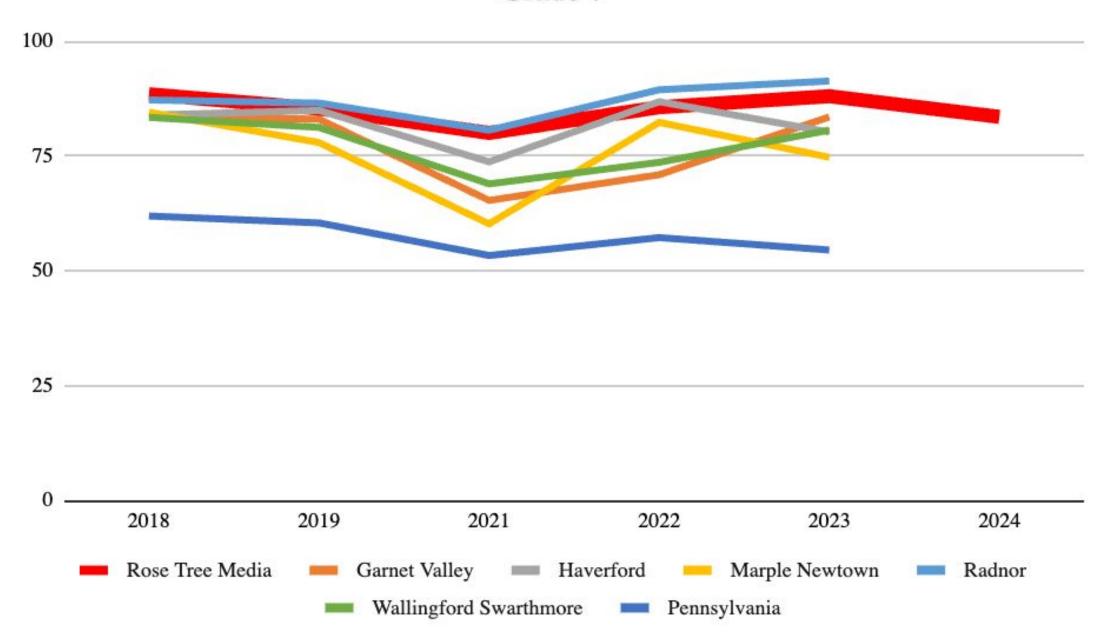

#### Grade 7 Math PSSA

### ELA PSSA 2018-2024 Comparison

ELA PSSA results of Rose Tree Media as compared to 5 neighboring school districts as well as the state.

ELA PSSA proficiency trends 2018-2024.

Added the 2024 results for Rose Tree Media, other districts' scores have not yet been released.