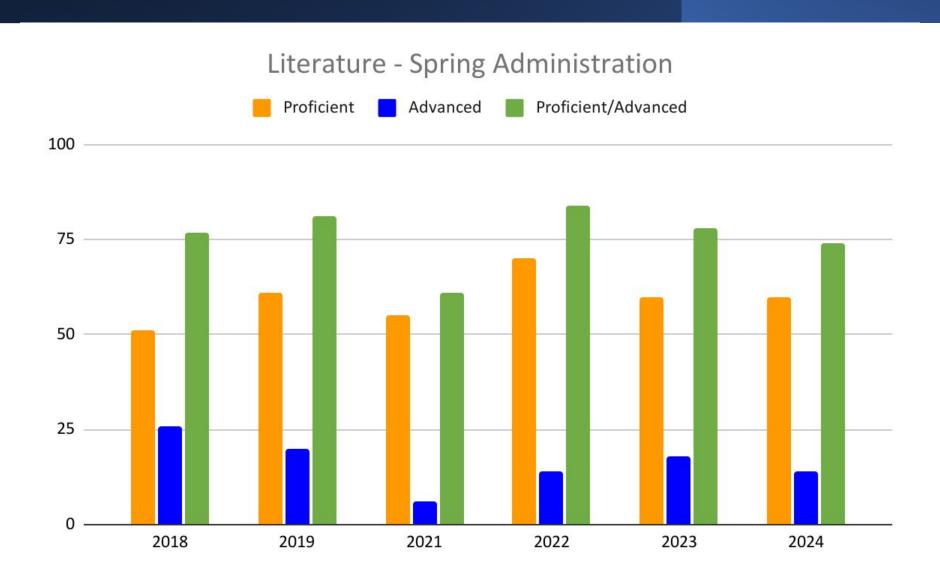

### Keystone Exams 2018-2024

#### **ELA Data**

2024 proficiency rates on ELA PSSAs in grades 3-8 are consistently between 80%-85%

2024 proficiency rates on Literature keystone remain consistent

RTMSD proficiency rates on ELA PSSAs are similar to those of neighboring high performing districts.