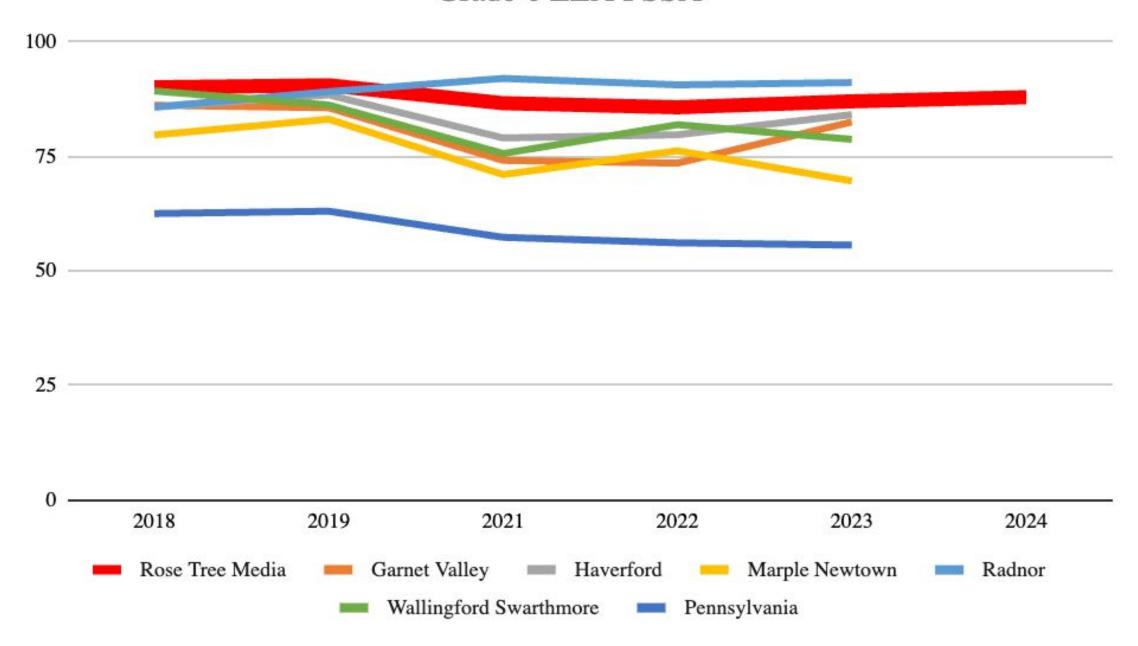

#### Grade 6 Math PSSA

### ELA PSSA 2018-2024 Comparison

ELA PSSA results of Rose Tree Media as compared to 5 neighboring school districts as well as the state.

ELA PSSA proficiency trends 2018-2024.

Added the 2024 results for Rose Tree Media, other districts' scores have not yet been released.