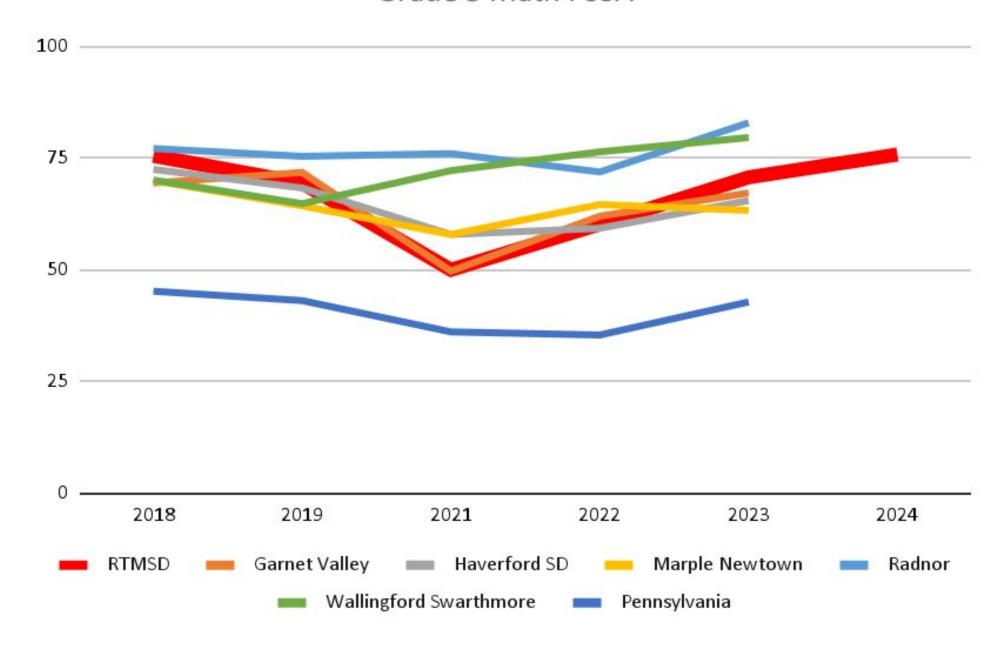

### Math PSSA 2018-2024 Comparison

Math PSSA results of Rose Tree Media as compared to 5 neighboring school districts as well as the state

Math PSSA proficiency trends from 2018 to 2024

2024 results for Rose Tree Media included

#### Grade 5 Math PSSA