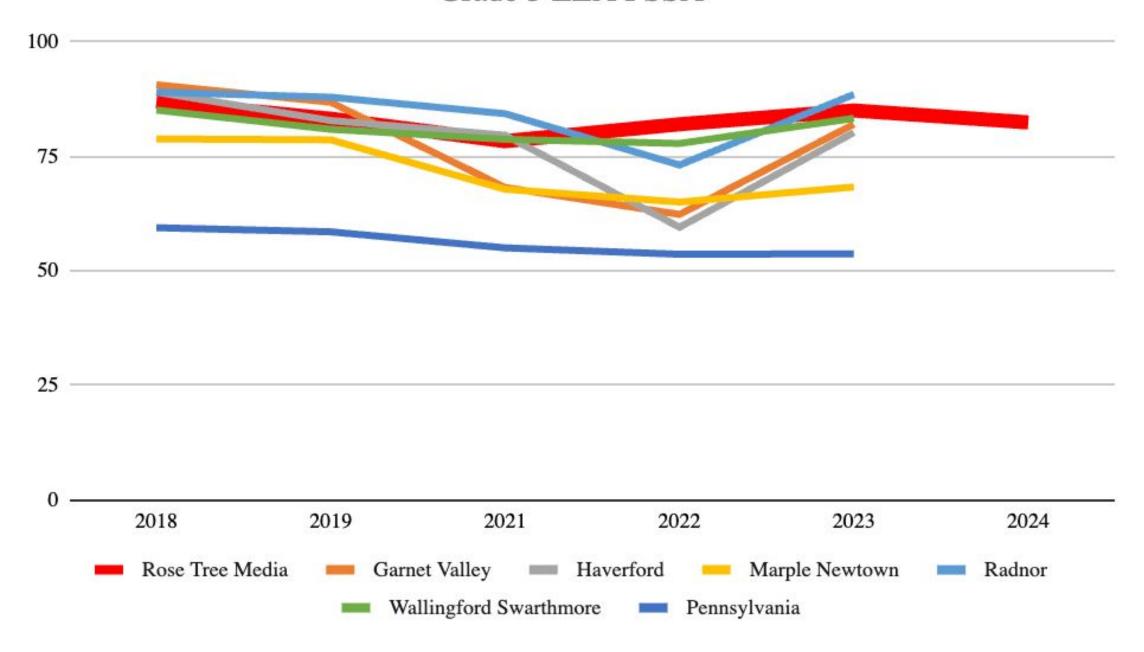

#### Grade 5 Math PSSA

### ELA PSSA 2018-2024 Comparison

ELA PSSA results of Rose Tree Media as compared to 5 neighboring school districts as well as the state.

ELA PSSA proficiency trends 2018-2024.

Added the 2024 results for Rose Tree Media, other districts' scores have not yet been released.